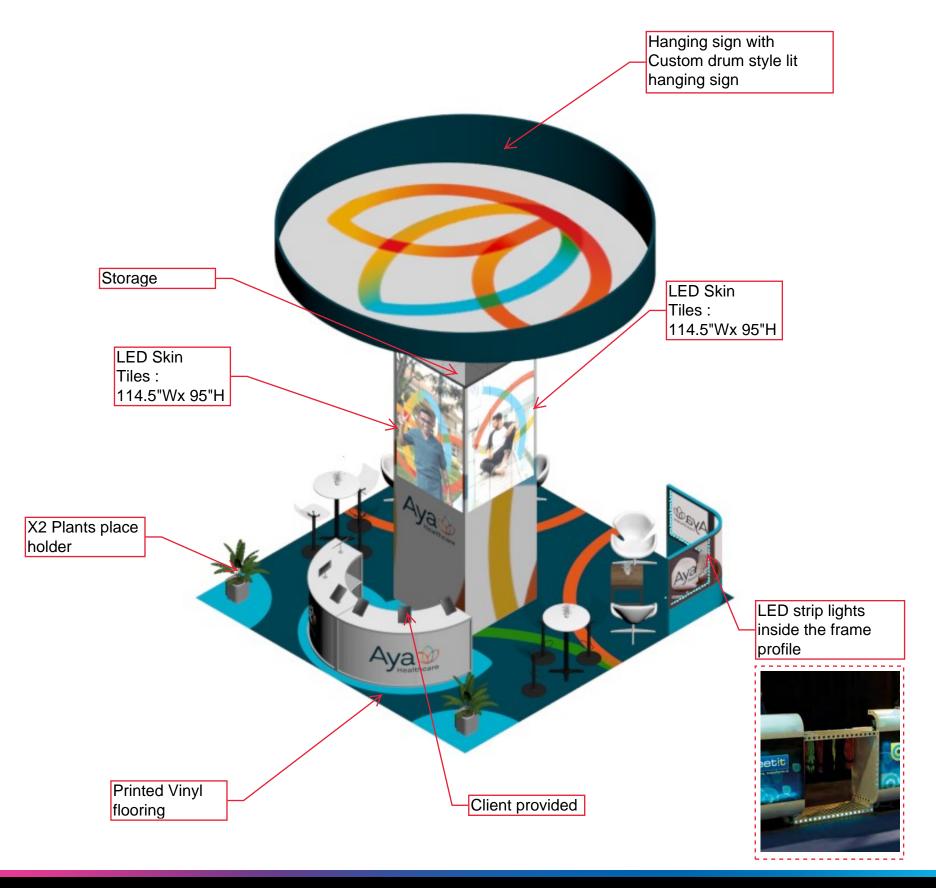

Rental: 02/2023 Designer:CG Sales Rep: PZ

**Booth Overview** 

Show Name: ASHHRA 2023 Show Date: April.23. 2023

Booth #: 701 Size: 20x 20

AFR FURNITURE

Vienna stool-6 Monarch chair-6 30"Round bar table-2 Civic end table-2 VIP glow bar curve-2