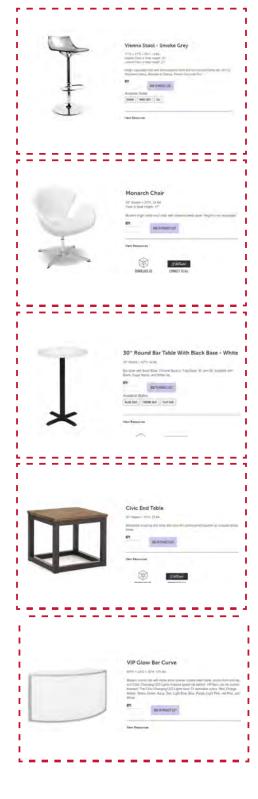

Rental: 02/2023 Designer:CG Sales Rep: PZ

**Booth Overview** 

Show Name: ASHHRA 2023 Show Date: April.23. 2023

Booth #: 701 Size: 20x 20

AFR FURNITURE

Vienna stool-6 Monarch chair-6 30"Round bar table-2 Civic end table-2 VIP glow bar curve-2