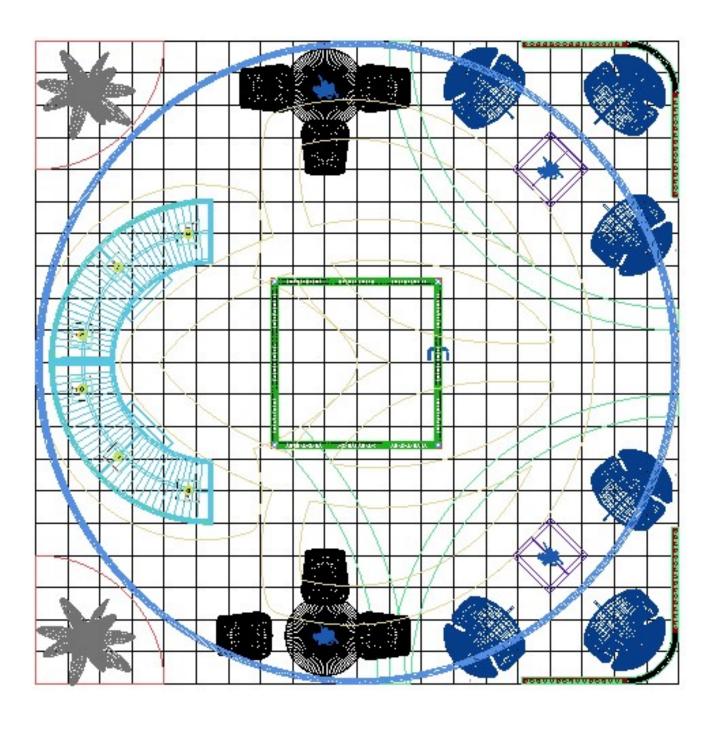

Rental: 02/2023 Designer:CG Sales Rep: PZ

**Booth Overview** 

Show Name: ASHHRA 2023 Show Date: April.23. 2023

Booth #: 701 Size: 20x 20

AFR FURNITURE

Vienna stool-6 Monarch chair-6 30"Round bar table-2 Civic end table-2 VIP glow bar curve-2